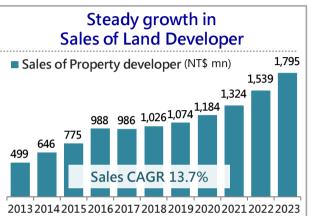

### Main strategies for future growth:

- Land Developer: Expand market share (target 30%); Optimize product mix, increase product ASP
- ➤ **Retail**: Develop 4<sup>th</sup> Geneartion Store, enhance sales amount
- > Manufactory: Increase productivity then Increase gross margin