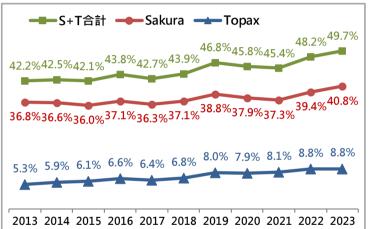

#### Market share in Taiwan

#### ► Dual brands strategy

- <u>Sakura</u>: Increase profits by promoting high-end models and stabilize the market share.
- <u>Topax</u>: Increase market share, especially by low-priced kitchen appliances.