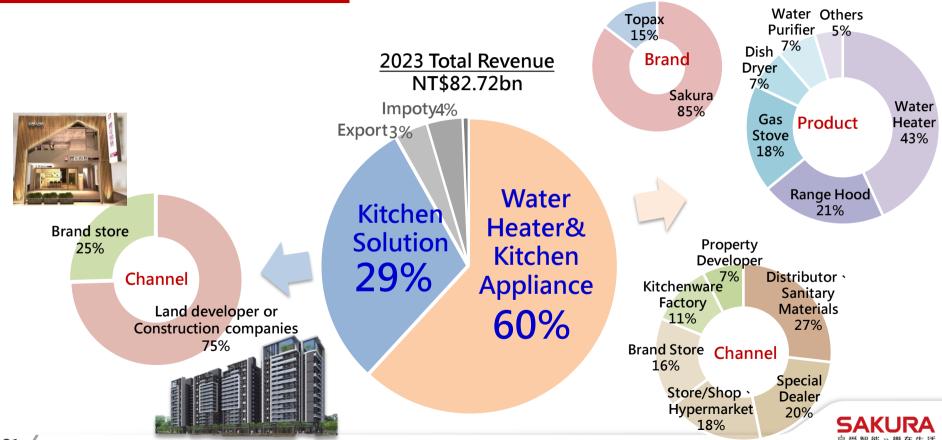

t platform.
Integrating permanent free services.

- **UCC** Integration and convergence of customer information.
- **CRM** Centered around user profiles.
- **GPS** Real-time control of service progress.
- BIG data Precisely meeting service demands.



## 藏得住的強淨

近吸隱藏系列除油煙機



適合隱藏廚櫃安裝,暢快排煙不受限



















### 櫻花跨世代雙效RO淨水器

新鮮生飲◆放心洗淨



## *新鮮•才是好水*

櫻花雙效RO淨水器,薄型機身更省空間,一體式水路設計杜絕汙染可能! 首創雙出水設計,生飲新鮮純水、洗滌使用淨水,兩用都安心!



一體式水路無管線零汙染



**薄型機身** 纖薄機身更省空間



首創雙出水 生飲純水 洗滌淨水





## 洗淨氣, 肌膚美的光彩亮麗

首創 [熱水器]×[淨氯]×[阻垢] 專利複合技術





嚴選日本進口淨氣潔淨石,全面淨化水中餘氣,洗出水潤原生肌 結合法國FOF技術首創整機式原水阻垢,管路清潔不藏汙,浴室亮麗不留垢 專利卡榫濾心輕鬆更換,瀑布級過濾量,健康沐浴超享受







SAKURA





## **Business Prospection**







## Sales structure





#### 2023 Total Revenue NT\$82.72bn



#### 2024Q1 Total Revenue NT\$24.16bn





## Sales structure



## Taiwan Market \_ Water Heater & Kitchen Appliance

#### Taiwan overall market



➤ Stable market

Market size 1.55m units

#### Market share in Taiwan



#### ► Dual brands strategy

- <u>Sakura</u>: Increase profits by promoting high-end models and stabilize the market share.
- <u>Topax</u>: Increase market share, especially by low-priced kitchen appliances.



► Household penetration rate in Taiwan: 73%



## Kitchen and Bathroom Appliances









- <u>Sakura</u>: Increase profits by promoting high-end models and stabilize the market share.
- **Topax**: Increase market share, especially by low-priced kitchen appliances.



## **Kitchen Solution**







2020-2022 will develop 4th Geneartion Store and replace

weak stores with new stores to enhance sales amount





### Main strate