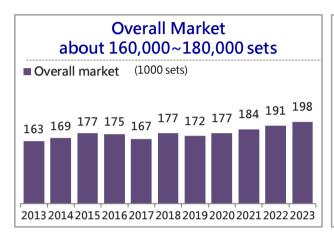

*







## Sales structure





#### 2023 Total Revenue NT\$82.72bn



#### 2024Q1 Total Revenue NT\$24.16bn





## Sales structure



## Taiwan Market \_ Water Heater & Kitchen Appliance

#### Taiwan overall market



➤ Stable market

Market size 1.55m units

#### Market share in Taiwan



#### ► Dual brands strategy

- <u>Sakura</u>: Increase profits by promoting high-end models and stabilize the market share.
- <u>Topax</u>: Increase market share, especially by low-priced kitchen appliances.



► Household penetration rate in Taiwan: 73%



## Kitchen and Bathroom Appliances









- <u>Sakura</u>: Increase profits by promoting high-end models and stabilize the market share.
- **Topax**: Increase market share, especially by low-priced kitchen appliances.



## **Kitchen Solution**







2020-2022 will develop 4th Geneartion Store and replace

weak stores with new stores to enhance sales amount





### Main strategies for future growth:

- Land Developer: Expand market share (target 30%); Optimize product mix, increase product ASP
- ➤ **Retail**: Develop 4<sup>th</sup> Geneartion Store, enhance sales amount
- > Manufactory: Increase productivity then Increase gross margin



## **Development Plan\_ Whole House Customization**

#### **▼** Taiwan Home Decor Market Size



- The overall industry is fragmented, and there is no absolute leading brand.
- Advantages of Sakura: Brand reputation, service capability, and a house type library with accumulated experience in construction projects.

#### **▼** Performance of Sakura Home

- Create new demand
- Share benefits
- Est