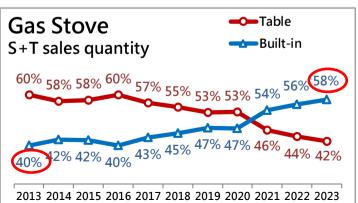

間



首創雙出水 生飲純水 洗滌淨水





## 洗淨氣, 肌膚美的光彩亮麗

首創 [熱水器]×[淨氯]×[阻垢] 專利複合技術





嚴選日本進口淨氣潔淨石,全面淨化水中餘氣,洗出水潤原生肌 結合法國FOF技術首創整機式原水阻垢,管路清潔不藏汙,浴室亮麗不留垢 專利卡榫濾心輕鬆更換,瀑布級過濾量,健康沐浴超享受







SAKURA





## **Business Prospection**







## Sales structure





#### 2023 Total Revenue NT\$82.72bn



#### 2024Q1 Total Revenue NT\$24.16bn





## Sales structure



## Taiwan Market \_ Water Heater & Kitchen Appliance

#### Taiwan overall market



➤ Stable market

Market size 1.55m units

#### Market share in Taiwan



#### ► Dual brands strategy

- <u>Sakura</u>: Increase profits by promoting high-end models and stabilize the market share.
- <u>Topax</u>: Increase market share, especially by low-priced kitchen appliances.



► Household penetration rate in Taiwan: 73%



## Kitchen and Bathroom Appliances









- <u>Sakura</u>: Increase profits by promoting high-end models and stabilize the market share.
- **Topax**: Increase market share, especially by low-priced kitchen appliances.



## **Kitchen Solution**







2020-2022 will develop 4th Geneartion Store and replace

weak stores with new stores to enhance sales amount





### Main strategies for future growth:

- Land Developer: Expand market share (target 30%); Optimize product mix, increase product ASP
- ➤ **Retail**: Develop 4<sup>th</sup> Geneartion Store, enhance sales amount
- > Manufactory: Increase productivity then Increase gross margin



## **Development Plan\_ Whole House Customization**

#### **▼** Taiwan Home Decor Market Size



- The overall industry is fragmented, and there is no absolute leading brand.
- Advantages