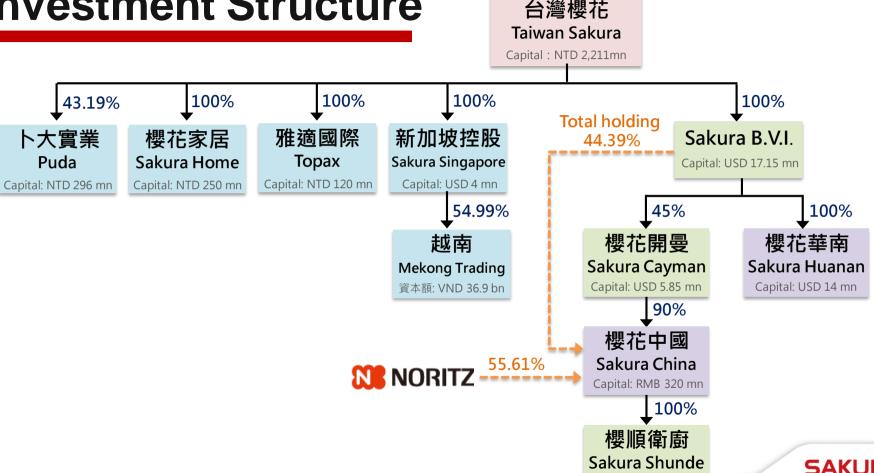

ion

Production Base Taiwan ▶ Employees : 1,000

China ► Employees : 1,500

Vietnam ► Employees : 110



## **Production base**

#### China '

- 2 production bases
- Jiangsu, Zhejiang, Shanghai, Sichuan and Guangdong are the main sales core areas
- More than 10,000 sales locations



#### Sakura China

Water heater \ Range hood \
 Gas stove \ Wall-hung boiler \
 Whole House Customization



#### Sakura Shunde

Range hood
 Electric stove
 Grill

Vietnam

- 1 production base
- More than 2,000 sales locations

#### **Binh Duong**

Gas stove





Taiwan

- 4 production bases
- More than 3,500 sales locations



#### **Shenkang plant**

- Range hood
- Punch/Sheet metal/Painting



#### Daya plant

■ Water heater \ Gas stove



#### Wuri plant

■ Kitchen solution



## **Investment Structure**



Capital: RMB 80 mn

## **Business Concept**

#### Meet the needs of local consumers







More than 200 R&D personnel in the group The number of patents exceeds 500





moisture duration test



Has the most test equipment in the industry

NPS applied compresensively

Automated manufacturing



Service



24/7 service hotline On-duty service all year round

**SAKURA** i Care



## **Core Mission**

A value enterprise and the maximum of the value for consumers and shareholders.









## **Multi-brand management**



Including renowned brands from both domestic and international markets.



To meet the needs of different customer segments.

Water Heater Kitchen Appliance

Kitchen Solution

**Bath Module** 

Import Kitchen Appliances

**House Deco** 

1978

1989

1989

2008

2020

SAKU