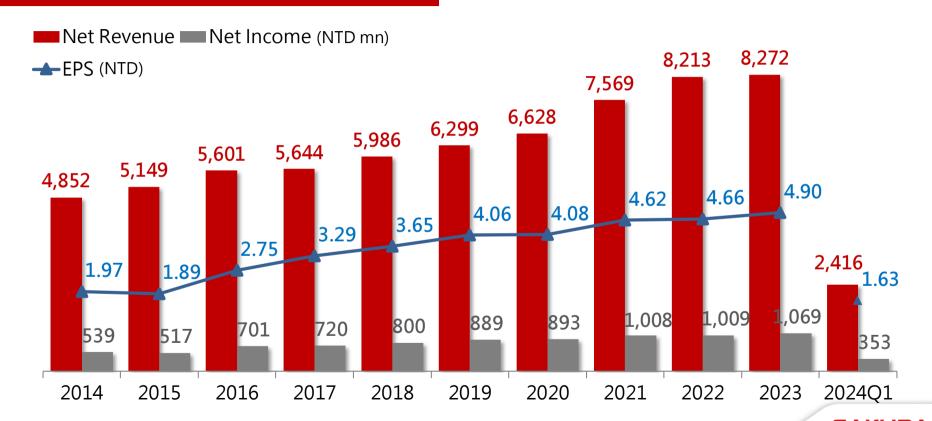

## **Financial Highlights**

#### 2023 Total Revenue NT\$82.72bn

#### 2024Q1 Total Revenue NT\$24.16bn