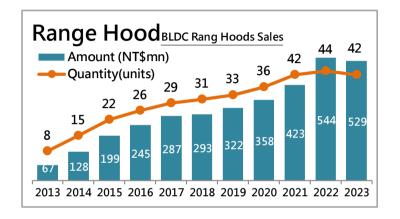

## **Kitchen Solution**

2020-2022 will develop 4th Geneartion Store and replace

weak stores with new stores to enhance sales amount

### Main strategies for future growth:

- Land Developer: Expand market share (target 30%); Optimize product mix, increase product ASP
- ➤ **Retail**: Develop 4<sup>th</sup> Geneartion Store, enhance sales amount
- > Manufactory: Increase productivity then Increase gross margin