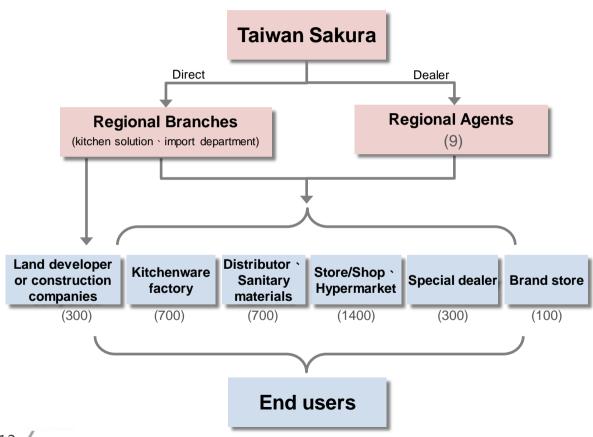

## **Multi-channel operation**

More than 3,500 sales locations

Sakura's channel penetration rate exceeds 80%