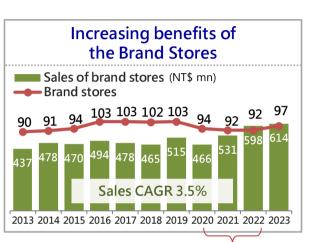

## **Kitchen Solution**

2020-2022 will develop 4th Geneartion Store and replace

weak stores with new stores to enhance sales amount

### Main strategies for future growth:

- Land Developer: Expand market share (target 30%); Optimize product mix, increase product ASP
- ➤ **Retail**: Develop 4<sup>th</sup> Geneartion Store, enhance sales amount
- > Manufactory: Increase productivity then Increase gross margin